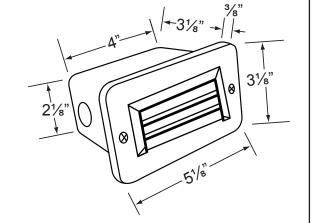

## **SPECIFICATION SHEET**

| PROD                    | UCT # : CL-365B-AB                                                                                                                                                                                         | •Step Lights      | • Cast Brass                                                                                                                                                                                                                                                              |  |  |
|-------------------------|------------------------------------------------------------------------------------------------------------------------------------------------------------------------------------------------------------|-------------------|---------------------------------------------------------------------------------------------------------------------------------------------------------------------------------------------------------------------------------------------------------------------------|--|--|
| Fixture Specifications: |                                                                                                                                                                                                            |                   |                                                                                                                                                                                                                                                                           |  |  |
| Housing:                | Heavy Duty Corrosion Resistant Cast Brass.                                                                                                                                                                 | Gasket:           | Silicone gasket, seals faceplate to housing.<br>Providing weather tight protection.<br>Fixture is prewired with a 3ft 18-2 SPT1-W direct .<br>burial cord. Wire connector sold seperately.<br>Gel filled wire nut ( <b>CX-854</b> ) is available from Corona<br>Lighting. |  |  |
| Faceplate:              | Die cast solid brass, fitted to housing with a silicone gasket.                                                                                                                                            | Wiring:           |                                                                                                                                                                                                                                                                           |  |  |
| Finish:                 | <b>AB- Antique Bronze</b> . Natural toning process.<br>AB finish will vary due to artistic process.                                                                                                        |                   |                                                                                                                                                                                                                                                                           |  |  |
| Lens:                   | Frosted and heat resistant glass.                                                                                                                                                                          | Mounting:         | Recessed mount back box. Best used in concrete,                                                                                                                                                                                                                           |  |  |
| Socket:                 | S.C. Bayonet socket, attached to aluminum<br>reflector.                                                                                                                                                    |                   | brick and other masonry, with $3x \frac{1}{2}$ NPT inlets.                                                                                                                                                                                                                |  |  |
| Lamp:                   | 12 volt, S.C Bayonet 27W Max. L-SCB-1141 (18W)<br>standard. LED lamps available in 2W and 2.5W, with<br>2700K-warm white or 3000K-cool white color<br>temperature. Xenon and halogen lamps also available. | Electrical Notes: | A remote 12V transformer required, may be<br>ordered to Corona Lighting seperately. Voltage<br>range for LED lamps are 10V to 18V.                                                                                                                                        |  |  |
|                         |                                                                                                                                                                                                            | Warranty:         | Limited lifetime warranty on fixture housing and faceplate against manufacturer's defects.                                                                                                                                                                                |  |  |