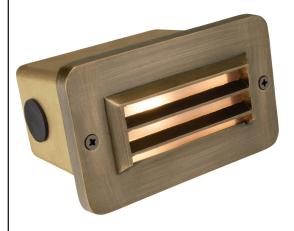

## **SPECIFICATION SHEET**

| PROD                    | UCT # : CL-365B-AB                                                                                                                                                                                         | •Step Lights      | • Cast Brass                                                                                                                                                                                                                                                              |  |  |
|-------------------------|------------------------------------------------------------------------------------------------------------------------------------------------------------------------------------------------------------|-------------------|---------------------------------------------------------------------------------------------------------------------------------------------------------------------------------------------------------------------------------------------------------------------------|--|--|
| Fixture Specifications: |                                                                                                                                                                                                            |                   |                                                                                                                                                                                                                                                                           |  |  |
| Housing:                | Heavy Duty Corrosion Resistant Cast Brass.                                                                                                                                                                 | Gasket:           | Silicone gasket, seals faceplate to housing.<br>Providing weather tight protection.<br>Fixture is prewired with a 3ft 18-2 SPT1-W direct .<br>burial cord. Wire connector sold seperately.<br>Gel filled wire nut ( <b>CX-854</b> ) is available from Corona<br>Lighting. |  |  |
| Faceplate:              | Die cast solid brass, fitted to housing with a silicone gasket.                                                                                                                                            | Wiring:           |                                                                                                                                                                                                                                                                           |  |  |
| Finish:                 | <b>AB- Antique Bronze</b> . Natural toning process.<br>AB finish will vary due to artistic process.                                                                                                        |                   |                                                                                                                                                                                                                                                                           |  |  |
| Lens:                   | Frosted and heat resistant glass.                                                                                                                                                                          | Mounting:         | Recessed mount back box. Best used in concrete,                                                                                                                                                                                                                           |  |  |
| Socket:                 | S.C. Bayonet socket, attached to aluminum<br>reflector.                                                                                                                                                    |                   | brick and other masonry, with $3x \frac{1}{2}$ NPT inlets.                                                                                                                                                                                                                |  |  |
| Lamp:                   | 12 volt, S.C Bayonet 27W Max. L-SCB-1141 (18W)<br>standard. LED lamps available in 2W and 2.5W, with<br>2700K-warm white or 3000K-cool white color<br>temperature. Xenon and halogen lamps also available. | Electrical Notes: | A remote 12V transformer required, may be<br>ordered to Corona Lighting seperately. Voltage<br>range for LED lamps are 10V to 18V.                                                                                                                                        |  |  |
|                         |                                                                                                                                                                                                            | Warranty:         | Limited lifetime warranty on fixture housing and faceplate against manufacturer's defects.                                                                                                                                                                                |  |  |